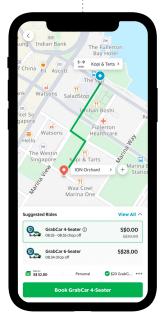

## How to use GrabGifts vouchers

**Open Grab App**, then select a service [Car, Express, Food, Mart]

Go through the booking steps Enter your pick-up and drop-off location, then click 'Offer'

Select the GrabGifts voucher Then click 'Use Now'

Review your booking details Then click 'Book'

GrabGifts