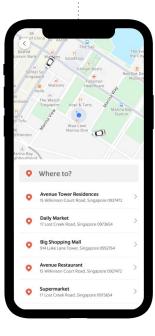

# **Book Business Rides on the App**

Choose the pick up and drop off point

Choose your ride option, then tap Personal

Choose your company's profile and corporate payment method

Review your details and choose corporate payment method. Book your ride!