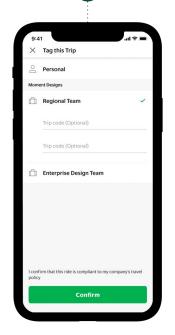

# **Book Business Rides on the App**

Choose the pick up and drop off point

Choose your ride option, then tap Personal

Choose your company's profile and corporate payment method

Review your details and choose corporate payment method. Book your ride!