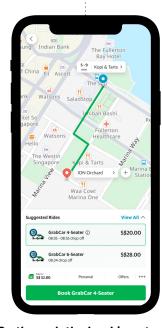

## How to use GrabGifts vouchers

**Open Grab App**, then select a service [Car, Express, Food, Mart]

Go through the booking steps Enter your pick-up and drop-off location, then click 'Offer'

Select the GrabGifts voucher Then click 'Use Now'

Review your booking details Then click 'Book'

GrabGifts