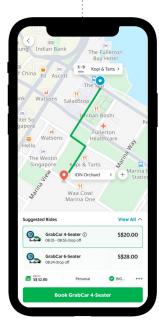

# **Book Business Rides on the App**

Choose the pick up and drop off point

Choose your ride option, then tap Personal

Choose your company's profile and corporate payment method

Review your details and choose corporate payment method. Book your ride!