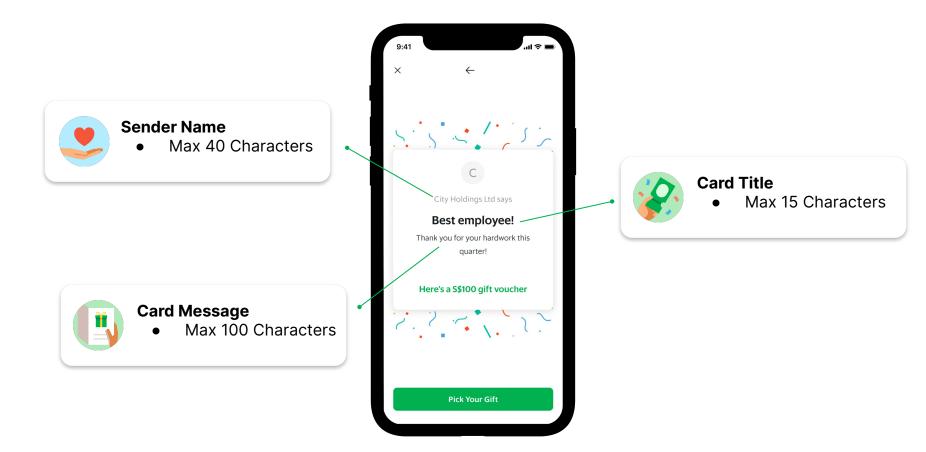

des to get you where you need to go with vehicle types available for any transport experience.

#### Express

On-demand delivery service with live GPS tracking that helps you to send documents, items, and more

#### Food



Curated favorite dishes, restaurants, and cuisines to help you grab your food in the easiest & quickest way possible.

#### Mart

Everyday supermarket items, health and beauty products, over-the-counter pharmacy supplies, and even fresh flower bouquets delivered to your door.

## Your solution for any occasion





# Provide a warm and delightful unwrapping experience

6-visual options for senders to choose from for the most suitable occasion!



**Birthday** 



Cheer up



Thank you



Congrats



Miss you



Great job

# Delight your users with a thoughtful message



# How to save the GrabGifts to My Rewards page



prefer (If Applicable) redeemed. Click 'View My rewards'

## How to use GrabGifts vouchers



**Open Grab App**, then select a service [Car, Express, Food, Mart]



Go through the booking steps Enter your pick-up and drop-off location, then click 'Offer'



Select the GrabGifts voucher Then click 'Use Now'



Review your booking details Then click 'Book'

GrabGifts

# **GrabGifts - Example of Use Case**

## **Example of Use Case**



### **Brand Awareness**

Customer A (Cosmetic Company) Token for the people who purchase their products

### Event

Customer B,C(Game and SNS) Token for the people who won the prize

## **Customer Loyalty**

Customer D, E (Power supply, insurance) Token for the people who sign up for their service



## Inter