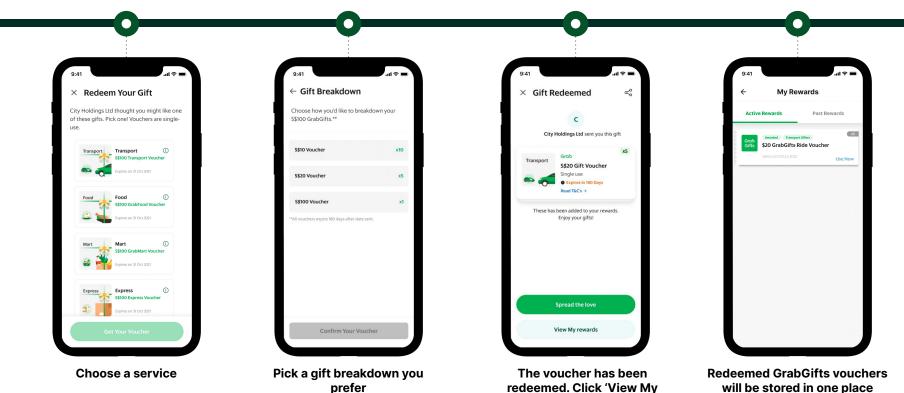

# How to save the GrabGifts to My Rewards page

prefer (If Applicable) redeemed. Click 'View My rewards'

## How to use GrabGifts vouchers

**Open Grab App**, then select a service [Car, Express, Food, Mart]

Go through the booking steps Enter your pick-up and drop-off location, then click 'Offer'

Select the GrabGifts voucher Then click 'Use Now'

Review your booking details Then click 'Book'

GrabGifts